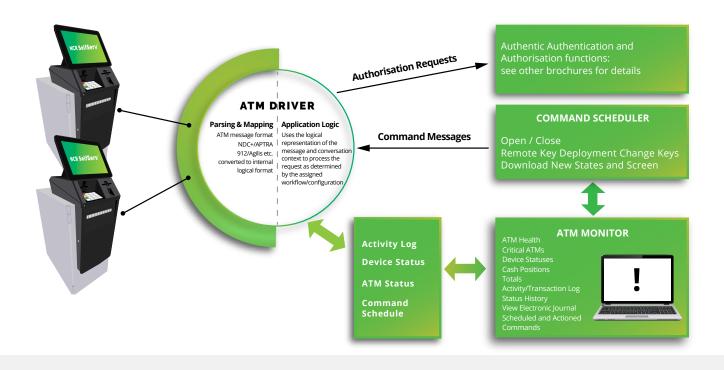

Using NCR's Authentic to drive your ATM fleet enables you to painlessly and efficiently enhance, maintain, and manage your ATMs. Thanks to its easy-to-use interface and configurability, extending or modifying your ATM fleet is simple. Authentic is capable of driving many different devices, allowing you to avoid vendor lock in and use one system to manage a diverse fleet of ATMs for a wide range of business services.

#### ATM DEVICE DRIVER SUPPORT:

- NCR NDC
- NCR NDC SMI
- NCR Activate (NDC & IFX)
- Diebold 912
- Triton

NCR SelfServ

Wincor NDC Emulation

#### FEATURES SUPPORTED:

- Open Account Relationship (OAR)
- Bunch Note Acceptor (BNA)
- Check Processing Module (CPM)

- EMV
- Remote Key Distribution
- ATM State/Screen Editor
- Configurable Receipts
- Dispense Algorithms
- Surcharge
- Mix Media Deposit
- DCC