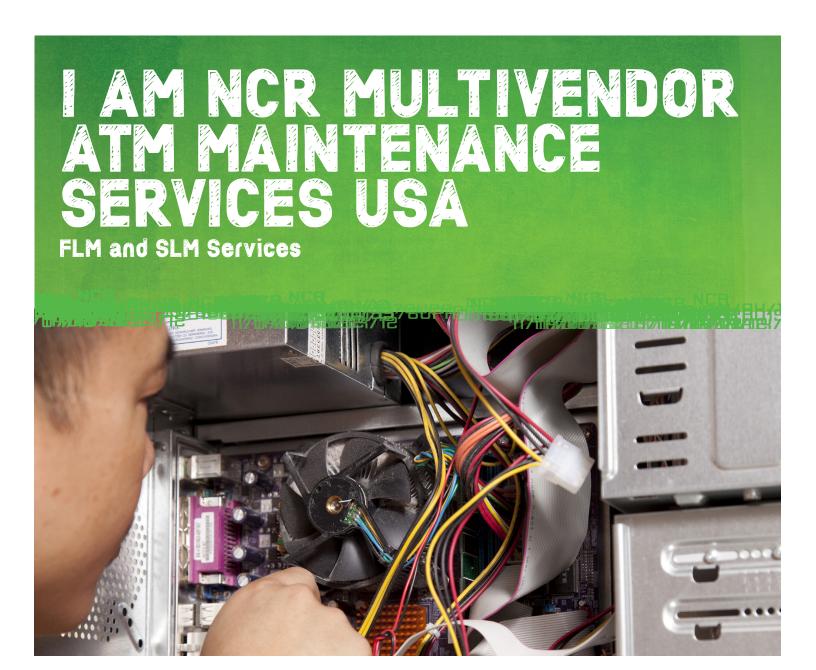

### NCR can provide first and second line maintenance services on your entire ATM fleet

NCR provides first and second line maintenance on over 13,000 multivendor ATMs in over 19 countries globally. In the USA, we use specially trained technicians providing support on Diebold, Hantle, Nautilus Hyosung, Triton and Tranax ATM machines. We work with trusted partners to provide the best quality parts to effectively service the OEM equipment to ensure you achieve high availability across your entire ATM fleet.

#### **Operational Efficiency**

The ATM engineers have the ability to fix different OEM ATMs which will reduce the call out and response times. In addition, preventative maintenance can be carried out while the technician is on site.